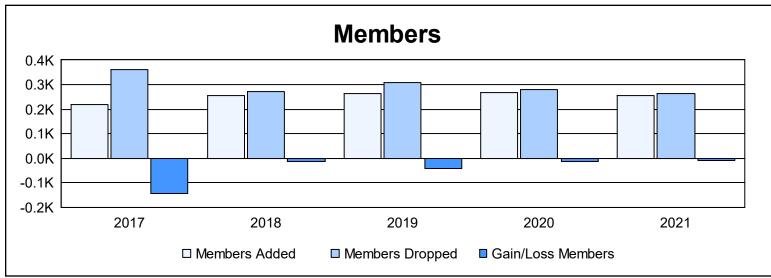

District 201N5 As of June 2021 Cumulative

| Year      | New<br>Clubs | Dropped<br>Clubs | Gain/<br>Loss<br>Clubs | New<br>Members | Charter<br>Members | Reinstate<br>Members | Transfer<br>Members | Total<br>Member<br>Added | Total<br>Members<br>Dropped | Gain/<br>Loss<br>Members |
|-----------|--------------|------------------|------------------------|----------------|--------------------|----------------------|---------------------|--------------------------|-----------------------------|--------------------------|
| 2016-2017 | 1            | 0                | 1                      | 164            | 29                 | 18                   | 8                   | 219                      | 361                         | -142                     |
| 2017-2018 | 0            | 2                | -2                     | 224            | 0                  | 11                   | 22                  | 257                      | 272                         | -15                      |
| 2018-2019 | 2            | 2                | 0                      | 182            | 52                 | 7                    | 24                  | 265                      | 307                         | -42                      |
| 2019-2020 | 1            | 3                | -2                     | 206            | 25                 | 13                   | 23                  | 267                      | 280                         | -13                      |
| 2020-2021 | 1            | 2                | -1                     | 194            | 26                 | 12                   | 23                  | 255                      | 263                         | -8                       |
| Average   | 1            | 2                | -1                     | 194            | 26                 | 12                   | 20                  | 253                      | 297                         | -44                      |