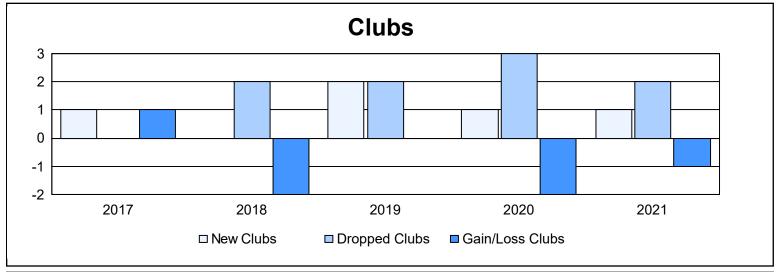

District 201N5 As of June 2021 Cumulative

| Year      | New<br>Clubs | Dropped<br>Clubs | Gain/<br>Loss<br>Clubs | New<br>Members | Charter<br>Members | Reinstate<br>Members | Transfer<br>Members | Total<br>Member<br>Added | Total<br>Members<br>Dropped | Gain/<br>Loss<br>Members |
|-----------|--------------|------------------|------------------------|----------------|--------------------|----------------------|---------------------|--------------------------|-----------------------------|--------------------------|
| 2016-2017 | 1            | 0                | 1                      | 164            | 29                 | 18                   | 8                   | 219                      | 361                         | -142                     |
| 2017-2018 | 0            | 2                | -2                     | 224            | 0                  | 11                   | 22                  | 257                      | 272                         | -15                      |
| 2018-2019 | 2            | 2                | 0                      | 182            | 52                 | 7                    | 24                  | 265                      | 307                         | -42                      |
| 2019-2020 | 1            | 3                | -2                     | 206            | 25                 | 13                   | 23                  | 267                      | 280                         | -13                      |
| 2020-2021 | 1            | 2                | -1                     | 194            | 26                 | 12                   | 23                  | 255                      | 263                         | -8                       |
| Average   | 1            | 2                | -1                     | 194            | 26                 | 12                   | 20                  | 253                      | 297                         | -44                      |